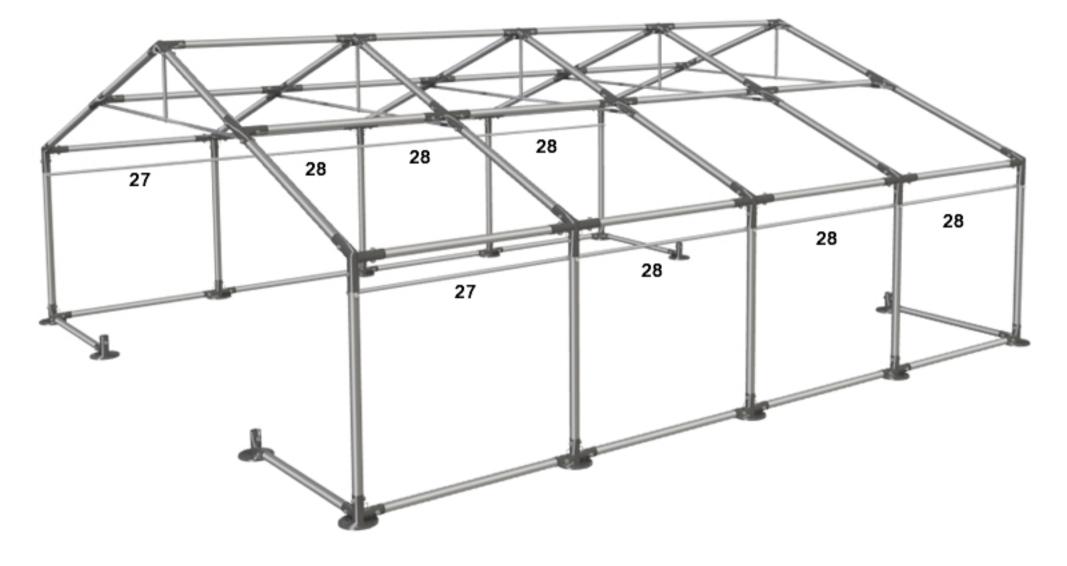

Put the roof cover gently on the construction. Then attach it to the roof frame using elastic rubbers with ball. The elastic rubbers should be installed alternately right - left and front and back.

Pipes used to attach the cover (27 and 28) should be installed on the inside of the tent.