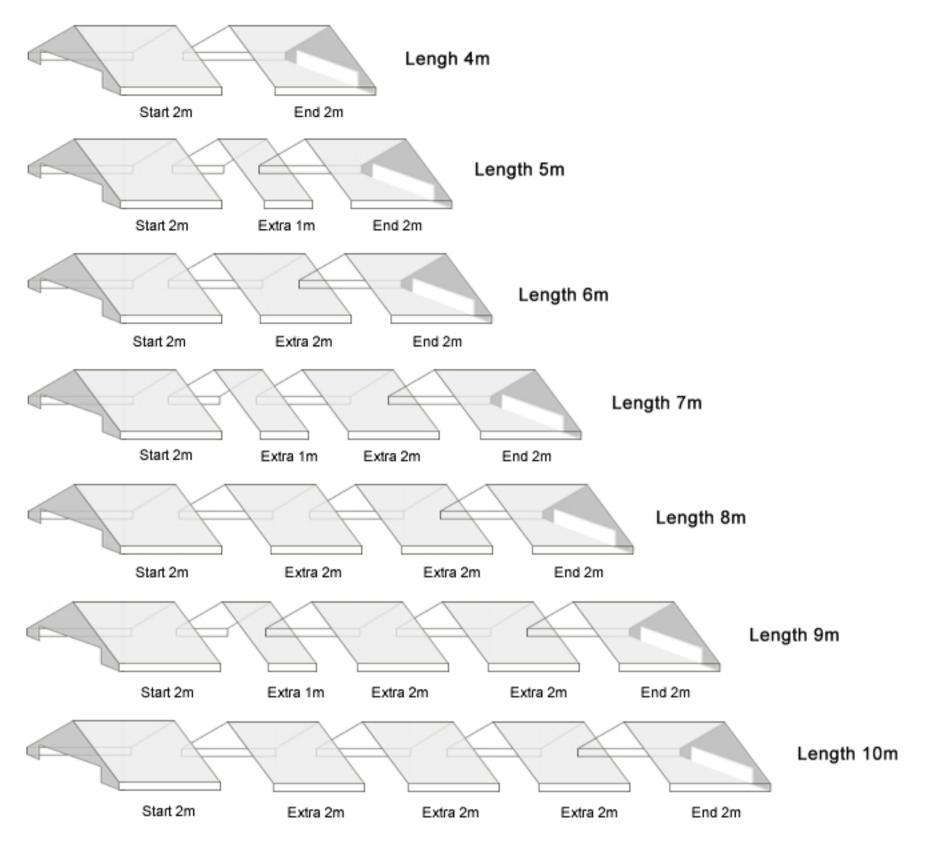

Connect the cover elements with each other. For tents with uneven length of the side e.g.: 9m, 11m, 13m, 21m, 31m... remember that the 1 m extension was installed after the starting element. The starting part should be mounted at the front of the tent.