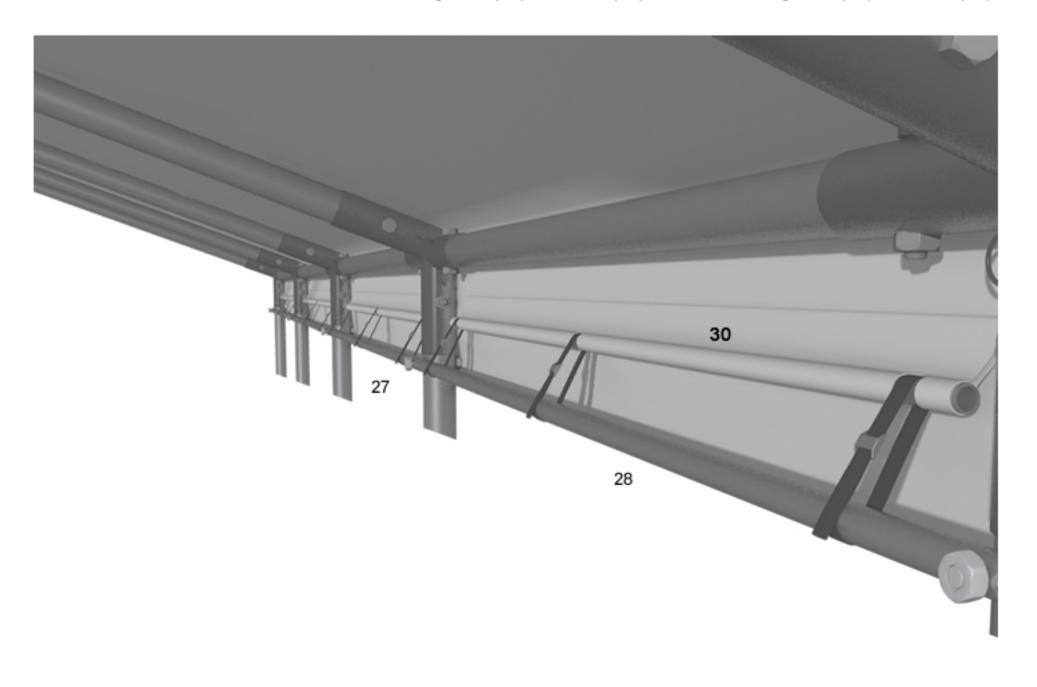

Pass the pipe number 30 through the cover's stitching. Connect tube (30) with tube (27 or 28), using strings with clips. For tents with the 1m extension, instead of using tube (28) use tube (29). Instead of using tube (30) use tube (31).